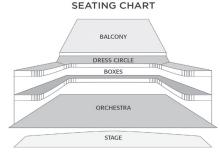

| Select Your 5<br>Prices below are             | 15% off individual NYE ticket prices      |                 |             |                                     |                                               |                                          |                 |             |                         |                                                 |
|-----------------------------------------------|-------------------------------------------|-----------------|-------------|-------------------------------------|-----------------------------------------------|------------------------------------------|-----------------|-------------|-------------------------|-------------------------------------------------|
| Area &<br>Location                            | First-Timer<br>Subscription<br>at 50% OFF | No. of<br>Seats |             | SUBSCRIPTION<br>TOTAL at<br>50% OFF | New Year's<br>Eve Seating                     | New Yrs Eve<br>at 15% OFF                | No. of<br>Seats | =           | New Year's<br>Eve Total | SUBSCRIPTION<br>GRAND TOTAL<br>plus New Yrs Eve |
| Box Seat A-F<br>G-H                           | \$391.60 *(12%)<br>\$99.00                |                 | =<br>=      | \$<br>\$                            | Box A-F<br>Box G-H                            | \$95.20<br>\$47.60                       |                 | =           | \$<br>\$                | \$<br>\$                                        |
| Dress Circle Ctr.<br>Side                     | \$150.00<br>\$99.00                       |                 | =<br>=      | \$<br>\$                            | Dress Ctr<br>Dress Side                       | \$68.85<br>\$68.85                       |                 | =           | \$<br>\$                | \$<br>\$                                        |
| Orchestra A-D   % E-W   Prom Chair            | \$99.00<br>\$150.00<br>\$50.00            |                 | =<br>=<br>= | \$<br>\$<br>\$                      | Orch. A-L<br>M-W Mid.<br>M-W L&R<br>Prom Chr. | \$68.85<br>\$68.85<br>\$59.50<br>\$26.35 |                 |             | \$<br>\$<br>\$<br>\$    | \$<br>\$<br>\$                                  |
| Balcony A-E<br>F-K<br>L-O                     | \$150.00<br>\$99.00<br>\$72.50            |                 | =<br>=<br>= | \$<br>\$<br>\$                      | L.B A-C<br>M.B D-K<br>U.B L-O                 | \$68.85<br>\$47.60<br>\$39.10            |                 | =<br>=<br>= | \$<br>\$<br>\$          | \$<br>\$<br>\$                                  |
| Plus Reserved Parking Pass @ \$15 per concert |                                           |                 |             |                                     |                                               |                                          |                 |             | \$                      |                                                 |
| Address                                       | Plus My Tax-deductible contribution       |                 |             |                                     |                                               | \$                                       |                 |             |                         |                                                 |
| City                                          | TOTAL PAYMENT:                            |                 |             |                                     |                                               | \$                                       |                 |             |                         |                                                 |