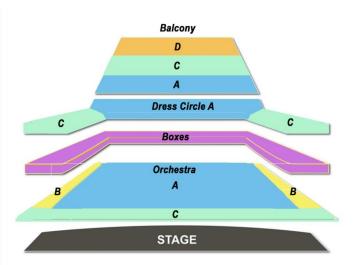

## 6 concert subscription series Prices in chart reflect 50% discount:

| SECTION | PRICE PER SUB | Level        | MARK<br>CHOICE |
|---------|---------------|--------------|----------------|
| Boxes   | \$567         | Boxes        |                |
|         |               | Orchestra    |                |
| Α       | \$204         | Dress Circle |                |
|         |               | Balcony      |                |
| В       | \$168         | Orchestra    |                |
|         |               | Orchestra    |                |
| С       | \$132         | Dress Circle |                |
|         |               | Balcony      |                |
| D       | \$87          | Balcony      |                |